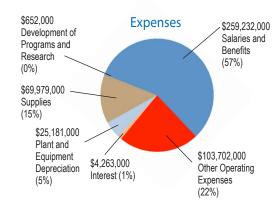

has temporarily reduced the number of beds in service.

## Children's Health System Board of Directors

Edward A. "Buzz" Heidt Jr. **Buffy Barefoot** Julie Childress Beck Michelle G. Brenner, MD Jim Dahling Susan R. Einhorn Douglas D. Ellis, Sr. R. Justin Fulton Kim Georges Akhil Jain John R. Lawson, II Miles Leon Christine Neikirk Robert J. Obermeyer, MD Karen P. Priest Marta S. Satin-Smith, MD Brian K. Skinner Elly Bradshaw Smith Svinder S. Toor, MD Kathryn M. Van Buren F. Blair Wimbush

## Children's Health Foundation Board of Directors

Charlie Henderson Larry Bernert Dan Boyle Jim Dahling Kimberley Geiger Michael Glasser Chris Graves Doug Hillebrandt Trey Huelsberg Beth Johnson Kelly Johnson Katherine M. Knaus Michael Matacunas Merrick McCabe Kim McMillan Sherri Miles Sharon Owlett





Children's Hospital of The King's Daughters is accredited by the DNV and is licensed by the Commonwealth of Virginia. This report is published by the Marketing and Public Relations Department of CHKD,
601 Children's Lane, Norfolk, Virginia 23507
© 2018 Children's Health System Inc.