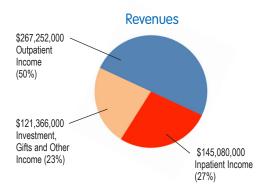

as temporarily reduced the number of beds in service.

## Children's Health System Board of Directors

Edward A. "Buzz" Heidt Jr. **Buffy Barefoot** Julie Childress Beck Michelle G. Brenner, MD Jim Dahling Susan R. Einhorn Douglas D. Ellis, Sr. R. Justin Fulton Kim Georges Akhil Jain John R. Lawson, II Miles Leon Christine Neikirk Robert J. Obermeyer, MD Karen P. Priest Marta S. Satin-Smith, MD Brian K. Skinner Elly Bradshaw Smith Svinder S. Toor, MD Kathryn M. Van Buren F. Blair Wimbush

## Children's Health Foundation Board of Directors

Charlie Henderson Larry Bernert Dan Boyle Jim Dahling Kimberley Geiger Michael Glasser Chris Graves Doug Hillebrandt Trey Huelsberg Beth Johnson Kelly Johnson Katherine M. Knaus Michael Matacunas Merrick McCabe Kim McMillan Sherri Miles Sharon Owlett





Children's Hospital of The King's Daughters is accredited by the DNV and is licensed by the Commonwealth of Virginia. This report is published by the Marketing and Public Relations Department of CHKD,
601 Children's Lane, Norfolk, Virginia 23507
© 2018 Children's Health System Inc.